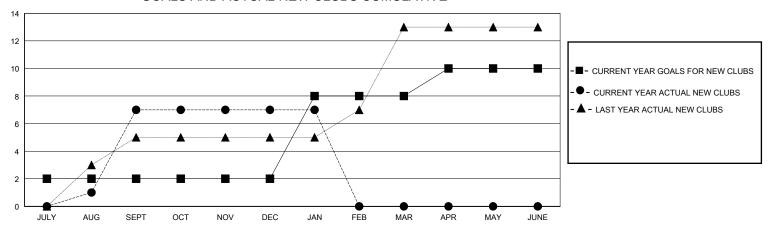

## GOALS AND ACTUAL NEW CLUBS CUMULATIVE

## MONTHLY MEMBERSHIP PROGRESS REPORT

District 324 D

GMT: LOCATION INDIA GMT CA

| Clubs         |               |             |               | Members               |                       |                         |                                                    |  |
|---------------|---------------|-------------|---------------|-----------------------|-----------------------|-------------------------|----------------------------------------------------|--|
|               | RESULTS FOR   | R 2023-2024 |               | RESULTS FOR 2023-2024 |                       |                         |                                                    |  |
| QUARTER       | NEW CLUB GOAL | NEW CLUBS   | DROPPED CLUBS | QUARTER MEMB          | ER GROWTH NET<br>GOAL | MEMBER GROWTH<br>ACTUAL | DROPPED<br>MEMBERS ACTUAL<br>(including transfers) |  |
| JULY/AUG/SEPT | 2             | 7           | 20            | JULY/AUG/SEPT         | 40                    | 282                     | 1,550                                              |  |
| OCT/NOV/DEC   | 0             | 0           | 7             | OCT/NOV/DEC           | 0                     | 38                      | 994                                                |  |
| JAN/FEB/MAR   | 6             | 0           | 1             | JAN/FEB/MAR           | 120                   | 29                      | 25                                                 |  |
| APR/MAY/JUNE  | 2             | 0           | 0             | APR/MAY/JUNE          | 40                    | 0                       | 0                                                  |  |