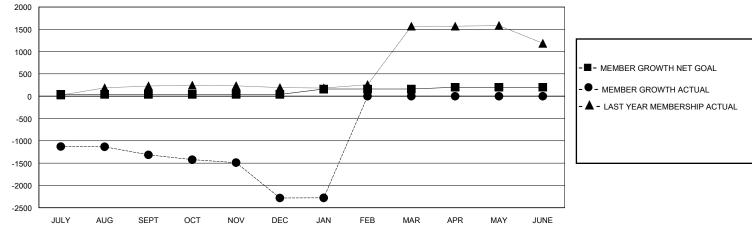

## GOALS AND ACTUAL MEMBERS CUMULATIVE

| DROPPED CLUBS: 28                |       | 37 CLUBS OF 102 ADDED 1 OR MORE<br>NEW MEMBERS | GENDER DISTRIBUTION  MALE 1,424 (72.51%) |              |       |
|----------------------------------|-------|------------------------------------------------|------------------------------------------|--------------|-------|
| DROPPED MEMBERS                  |       |                                                | FEMALE                                   | 539 (27.44%) |       |
| DECEASED                         | 2     | CLICK HERE FOR CUMULATIVE                      | TOTAL FAMILY UNIT MEMBERS                |              | 1,063 |
| CLUB CANCELLED 1,409 OTHER 1,158 |       | MEMBERSHIP DATA                                | FAMILY MEMBERS PAYING HALF               |              | 767   |
| TOTAL                            | 2.569 | Į .                                            |                                          |              |       |

## MONTHLY MEMBERSHIP PROGRESS REPORT

District 324 D

GMT: LOCATION INDIA GMT CA

| Clubs         |               |             |               | Members               |                       |                         |                                                    |  |
|---------------|---------------|-------------|---------------|-----------------------|-----------------------|-------------------------|----------------------------------------------------|--|
|               | RESULTS FOR   | R 2023-2024 |               | RESULTS FOR 2023-2024 |                       |                         |                                                    |  |
| QUARTER       | NEW CLUB GOAL | NEW CLUBS   | DROPPED CLUBS | QUARTER MEMB          | ER GROWTH NET<br>GOAL | MEMBER GROWTH<br>ACTUAL | DROPPED<br>MEMBERS ACTUAL<br>(including transfers) |  |
| JULY/AUG/SEPT | 2             | 7           | 20            | JULY/AUG/SEPT         | 40                    | 282                     | 1,550                                              |  |
| OCT/NOV/DEC   | 0             | 0           | 7             | OCT/NOV/DEC           | 0                     | 38                      | 994                                                |  |
| JAN/FEB/MAR   | 6             | 0           | 1             | JAN/FEB/MAR           | 120                   | 29                      | 25                                                 |  |
| APR/MAY/JUNE  | 2             | 0           | 0             | APR/MAY/JUNE          | 40                    | 0                       | 0                                                  |  |